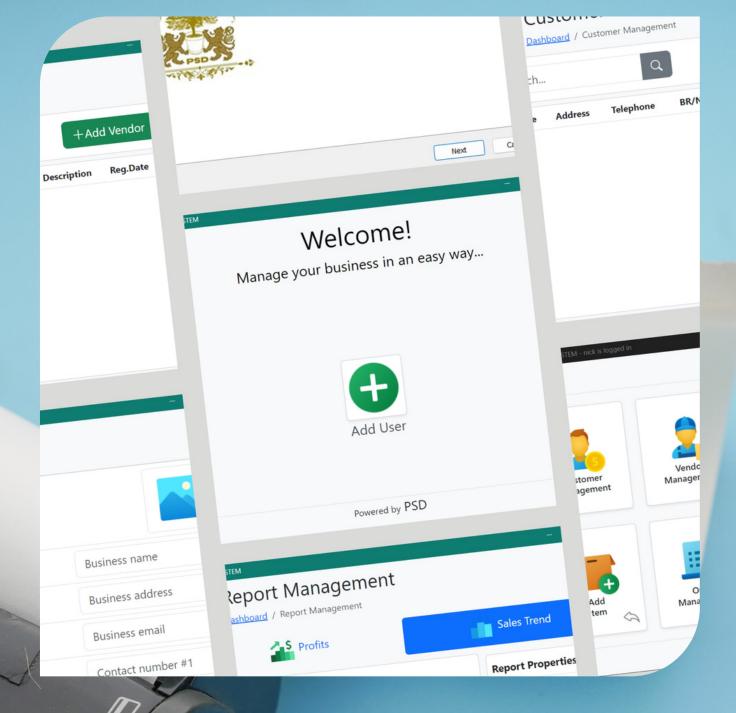

# Introduce PSD POS

Whether you've been uncomfortable using a POS before, or you're interested in using a POS system, then here's your chance. Introducing the new PSD POS system with flexible payment facilities and incredible features, the most suitable PSD POS system for your business.

#### **Features**

- Order creation
- Customer management
- Change multiple languages
- changeable Backup option
- Multi users management
- Stock management
- Order management
- Billing
- Reporting
- Sales management
- annalists and statics