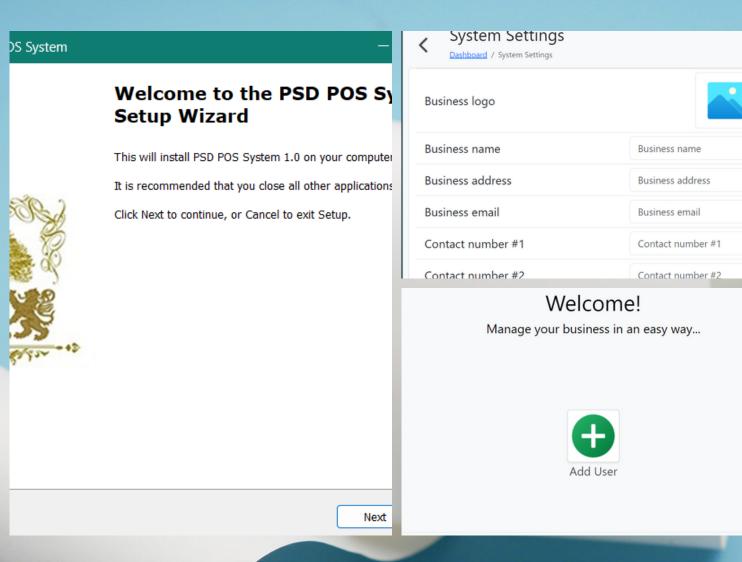

# Introduce PSD POS

Whether you've been uncomfortable using a POS before, or you're interested in using a POS system, then here's your chance. Introducing the new PSD POS system with flexible payment facilities and incredible features, the most suitable PSD POS system for your business.

#### **Features**

- Order creation
- Customer management
- Change multiple languages
- changeable Backup option
- Multi users management
- Stock management
- Order management
- Billing
- Reporting
- Sales management
- annalists and statics